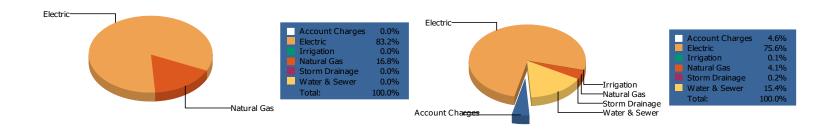

## Billing Period between Sep 2017 and Aug 2018

| Commodity       | Common Unit    |                  | Energy Use  |                 | Energy     | Cost           | Cost       |
|-----------------|----------------|------------------|-------------|-----------------|------------|----------------|------------|
|                 | Common Use     | Cost/Unit        | KBtu        | Cost/KBtu       | Percentage |                | Percentage |
| Electric        | 38,249,927 kWh | \$0.0890 / kWh   | 130,547,001 | \$0.0261 / KBtu | 83%        | \$3,404,872.11 | 75.56%     |
| Irrigation      | 667 Kgal       | \$8.4118 / Kgal  |             |                 |            | \$5,610.68     | 0.12%      |
| Natural Gas     | 263,948 THERM  | \$0.6990 / THERM | 26,394,830  | \$0.0070 / KBtu | 17%        | \$184,513.06   | 4.09%      |
| Storm Drainage  |                |                  |             |                 |            | \$9,192.00     | 0.20%      |
| Water & Sewer   | 61,000 Kgal    | \$11.3983 / Kgal |             |                 |            | \$695,299.56   | 15.43%     |
| Account Charges |                |                  |             |                 |            | \$206,913.49   | 4.59%      |
| Grand Totals:   |                |                  | 156,941,831 |                 |            | \$4,506,400.90 |            |